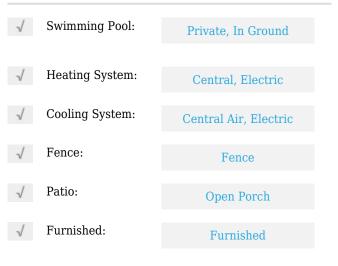

# **Residential Lease For Rent**

1,928 Sqft - 410 Pennsylvania Ave, Fort Lauderdale, Florida 33312





#### **Basic Details**

| Property Type:  | <b>Residential Lease</b> |  |
|-----------------|--------------------------|--|
| Listing Type:   | For Rent                 |  |
| Listing ID:     | A11230453                |  |
| Price:          | \$4,700                  |  |
| Bedrooms:       | 3                        |  |
| Bathrooms:      | 2                        |  |
| Square Footage: | 1,928 Sqft               |  |
| Year Built:     | 1959                     |  |
| Lot Area:       | 7,503 Sqft               |  |

#### Features



### Address Map

| Country:       | US                      |  |
|----------------|-------------------------|--|
| State:         | FL                      |  |
| County:        | <b>Broward County</b>   |  |
| City:          | Fort Lauderdale         |  |
| Zipcode:       | 33312                   |  |
| Street:        | 410 Pennsylvania<br>Ave |  |
| Building Name: | MELROSE PARK<br>SEC 8   |  |
| Floor Number:  | 0                       |  |

| Longitude: | W81° 48' 6.1'' |
|------------|----------------|
| Latitude:  | N26° 6' 58''   |

## Agent Info



Daniel Lombardi ☎ (305) 695-1600 ☎ (786) 525-6127 ᢂ daniel@lomardiproperties.com