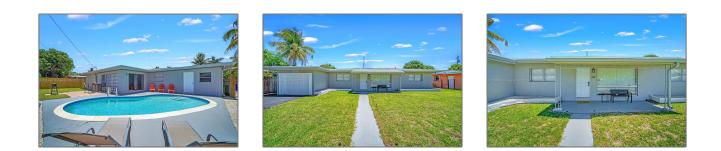

# **Residential Lease For Rent**

1,928 Sqft - 410 Pennsylvania Ave, Fort Lauderdale, Florida 33312

#### **Basic Details**

| Property Type:  | <b>Residential Lease</b> |  |
|-----------------|--------------------------|--|
| Listing Type:   | For Rent                 |  |
| Listing ID:     | A11230453                |  |
| Price:          | \$4,700                  |  |
| Bedrooms:       | 3                        |  |
| Bathrooms:      | 2                        |  |
| Square Footage: | 1,928 Sqft               |  |
| Year Built:     | 1959                     |  |
| Lot Area:       | 7,503 Sqft               |  |