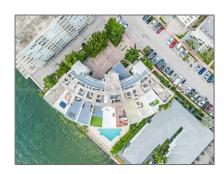

# Residential Lease For Rent

1,334 Sqft - 2000 Bay Dr # 402, Miami Beach, Florida 33141

#### Basic Details

| Property Type:  | <b>Residential Lease</b> |  |
|-----------------|--------------------------|--|
| Listing Type:   | For Rent                 |  |
| Listing ID:     | A11299932                |  |
| Price:          | \$4,100                  |  |
| Bedrooms:       | 2                        |  |
| Bathrooms:      | 2                        |  |
| Half Bathrooms: | 1                        |  |
| Square Footage: | 1,334 Sqft               |  |
| Year Built:     | 2005                     |  |

### Address Map

| Country:       | US                      |
|----------------|-------------------------|
| State:         | FL                      |
| County:        | Miami-Dade County       |
| City:          | Miami Beach             |
| Zipcode:       | 33141                   |
| Street:        | 2000 Bay Dr # 402       |
| Building Name: | BAY VIEW LOFTS<br>CONDO |
| Floor Number:  | 0                       |
|                |                         |

### Features

| √ Swimming Pool: | In Ground                                |
|------------------|------------------------------------------|
| √ Pet Allowed:   | Restrictions Or Possible<br>Restrictions |
| √ Furnished:     | Unfurnished                              |