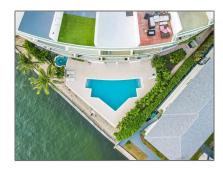

# Residential Lease For Rent

1,334 Sqft - 2000 Bay Dr # 402, Miami Beach, Florida 33141

#### Basic Details

| Property Type:  | <b>Residential Lease</b> |  |
|-----------------|--------------------------|--|
| Listing Type:   | For Rent                 |  |
| Listing ID:     | A11299932                |  |
| Price:          | \$4,100                  |  |
| Bedrooms:       | 2                        |  |
| Bathrooms:      | 2                        |  |
| Half Bathrooms: | 1                        |  |
| Square Footage: | 1,334 Sqft               |  |
| Year Built:     | 2005                     |  |

### Address Map

| Country:       | US                      |
|----------------|-------------------------|
| State:         | FL                      |
| County:        | Miami-Dade County       |
| City:          | Miami Beach             |
| Zipcode:       | 33141                   |
| Street:        | 2000 Bay Dr # 402       |
| Building Name: | BAY VIEW LOFTS<br>CONDO |
| Floor Number:  | 0                       |
|                |                         |

### Features

| √ Swimming Pool: | In Ground                                |
|------------------|------------------------------------------|
| √ Pet Allowed:   | Restrictions Or Possible<br>Restrictions |
| √ Furnished:     | Unfurnished                              |