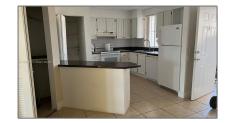

#### Basic Details

| Property Type:  | Residential Lease |  |
|-----------------|-------------------|--|
| Listing Type:   | For Rent          |  |
| Listing ID:     | A11299880         |  |
| Price:          | \$2,200           |  |
| Bedrooms:       | 3                 |  |
| Bathrooms:      | 2                 |  |
| Square Footage: | 1,255 Sqft        |  |
| Year Built:     | 1991              |  |