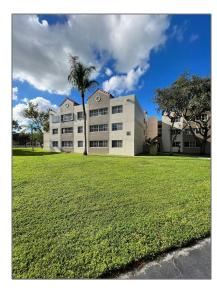

# Residential Lease For Rent

1,255 Sqft - 6155 NW 186th St # 310, Hialeah, Florida 33015

#### Basic Details

| Property Type:  | Residential Lease |  |
|-----------------|-------------------|--|
| Listing Type:   | For Rent          |  |
| Listing ID:     | A11299880         |  |
| Price:          | \$2,200           |  |
| Bedrooms:       | 3                 |  |
| Bathrooms:      | 2                 |  |
| Square Footage: | 1,255 Sqft        |  |
| Year Built:     | 1991              |  |