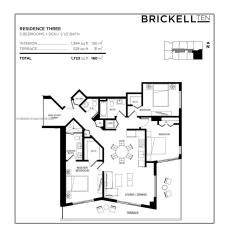

# Residential Lease For Rent

1,273 Sqft - 1010 SW 2nd Ave # 1003, Miami, Florida 33130

#### Basic Details

| Property Type:  | <b>Residential Lease</b> |  |
|-----------------|--------------------------|--|
| Listing Type:   | For Rent                 |  |
| Listing ID:     | A11299871                |  |
| Price:          | \$5,100                  |  |
| Bedrooms:       | 3                        |  |
| Bathrooms:      | 2                        |  |
| Half Bathrooms: | 1                        |  |
| Square Footage: | 1,273 Sqft               |  |
| Year Built:     | 2016                     |  |