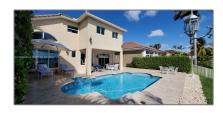

### Features

| <br>Swimming Pool:  | Heated, In Ground |
|---------------------|-------------------|
| <br>Heating System: | Central           |
| <br>Cooling System: | Central Air       |
| <br>Fence:          | Fence             |
| <br>View:           | Lake              |
| <br>Pet Allowed:    | More Than 20 Lbs  |
| <br>Patio:          | Patio, Deck       |
| <br>Furnished:      | Unfurnished       |