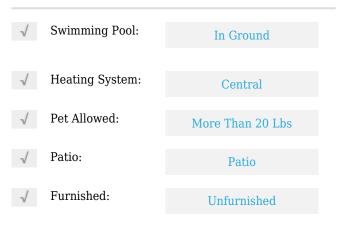

# **Residential Lease For Rent**

2,500 Sqft - 6667 NW 102 PATH # 0, Doral, Florida 33178









## **Basic Details**

| Property Type:  | <b>Residential Lease</b> |  |
|-----------------|--------------------------|--|
| Listing Type:   | For Rent                 |  |
| Listing ID:     | A11299495                |  |
| Price:          | \$4,150                  |  |
| Bedrooms:       | 3                        |  |
| Bathrooms:      | 2                        |  |
| Half Bathrooms: | 1                        |  |
| Square Footage: | 2,500 Sqft               |  |
| Year Built:     | 2020                     |  |

#### Features



### Address Map

| Country: | US                |
|----------|-------------------|
| State:   | FL                |
| County:  | Miami-Dade County |
| City:    | Doral             |
| Zipcode: | 33178             |

| Street:        | 6667 NW 102 PATH<br># 0 |  |
|----------------|-------------------------|--|
| Building Name: | LANDMARK AT<br>DORAL    |  |
| Floor Number:  | 0                       |  |
| Longitude:     | W81° 38' 10.3''         |  |
| Latitude:      | N25° 50' 2.4''          |  |

# Agent Info



Daniel Lombardi ☎ (305) 695-1600 ☎ (786) 525-6127 ᢂ daniel@lomardiproperties.com