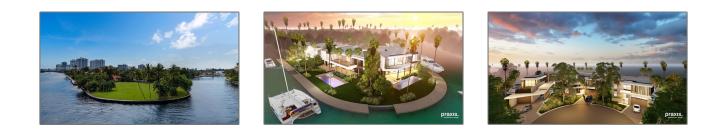

# Land/boat Docks For Sale

- 501/503/505 Palm Dr, Hallandale Beach, Florida 33009

#### Features

√ View:

| Property Type: | Land/boat Docks |
|----------------|-----------------|
| Listing Type:  | For Sale        |
| Listing ID:    | A11296876       |
| Price:         | \$12,000,000    |
| Lot Area:      | 42,360 Sqft     |