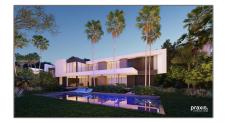

#### Features

 $\sqrt{}$ 

| Property Type: | Land/boat Docks |
|----------------|-----------------|
| Listing Type:  | For Sale        |
| Listing ID:    | A11296856       |
| Price:         | \$3,750,000     |
| Lot Area:      | 15,148 Sqft     |