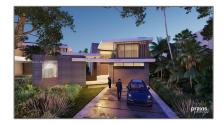

#### Features

 $\sqrt{}$ 

| Property Type: | Land/boat Docks |
|----------------|-----------------|
| Listing Type:  | For Sale        |
| Listing ID:    | A11296856       |
| Price:         | \$3,750,000     |
| Lot Area:      | 15,148 Sqft     |