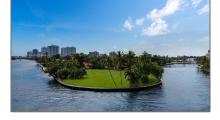

# Land/boat Docks For Sale

- 503 Palm Dr, Hallandale Beach, Florida 33009









#### Basic **Details**

#### Features

 $\sqrt{}$ 

| Property Type: | Land/boat Docks |
|----------------|-----------------|
| Listing Type:  | For Sale        |
| Listing ID:    | A11296856       |
| Price:         | \$3,750,000     |
| Lot Area:      | 15,148 Sqft     |

| View: |  |  |
|-------|--|--|
| VIEW. |  |  |

Bay View

### Address Map

| Country:       | US                           |  |
|----------------|------------------------------|--|
| State:         | FL                           |  |
| County:        | <b>Broward County</b>        |  |
| City:          | Hallandale Beach             |  |
| Zipcode:       | 33009                        |  |
| Street:        | 503 Palm Dr                  |  |
| Building Name: | GOLDEN ISLES<br>SEC A REV PL |  |
| Floor Number:  | 0