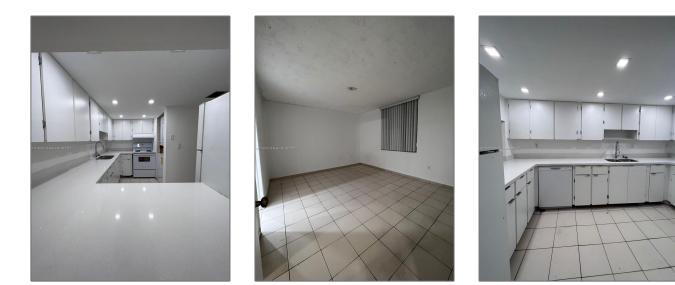

#### **Basic Details**

| Property Type:  | <b>Residential Lease</b> |  |
|-----------------|--------------------------|--|
| Listing Type:   | For Rent                 |  |
| Listing ID:     | A11299393                |  |
| Price:          | \$2,300                  |  |
| Bedrooms:       | 2                        |  |
| Bathrooms:      | 2                        |  |
| Square Footage: | 960 Sqft                 |  |
| Year Built:     | 1977                     |  |