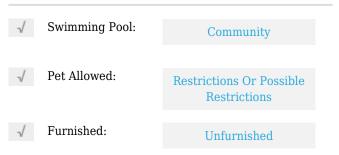

# **Residential Lease For Rent**

960 Sqft - 10000 NW 80th Ct **#** 2305, Hialeah Gardens, Florida 33016





#### **Basic Details**

| Property Type:  | <b>Residential Lease</b> |  |
|-----------------|--------------------------|--|
| Listing Type:   | For Rent                 |  |
| Listing ID:     | A11299393                |  |
| Price:          | \$2,300                  |  |
| Bedrooms:       | 2                        |  |
| Bathrooms:      | 2                        |  |
| Square Footage: | 960 Sqft                 |  |
| Year Built:     | 1977                     |  |

#### Features



### Address Map

| US                |                                                                         |
|-------------------|-------------------------------------------------------------------------|
| FL                |                                                                         |
| Miami-Dade County |                                                                         |
| Hialeah Gardens   |                                                                         |
| 33016             |                                                                         |
| 10000 NW 80th Ct  |                                                                         |
| # 2305            |                                                                         |
|