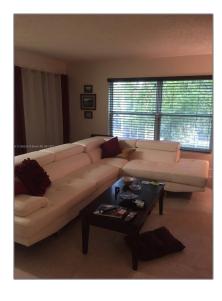

#### Basic Details

| Property Type:  | Residential Lease |  |
|-----------------|-------------------|--|
| Listing Type:   | For Rent          |  |
| Listing ID:     | A11269534         |  |
| Price:          | \$2,350           |  |
| Bedrooms:       | 3                 |  |
| Bathrooms:      | 2                 |  |
| Square Footage: | 975 Sqft          |  |
| Year Built:     | 1975              |  |