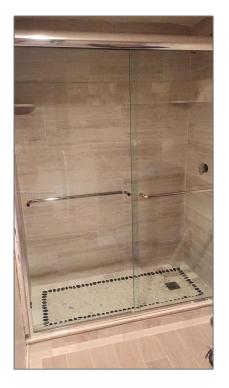

#### Basic Details

| Property Type:  | Residential Lease |  |
|-----------------|-------------------|--|
| Listing Type:   | For Rent          |  |
| Listing ID:     | A11269534         |  |
| Price:          | \$2,350           |  |
| Bedrooms:       | 3                 |  |
| Bathrooms:      | 2                 |  |
| Square Footage: | 975 Sqft          |  |
| Year Built:     | 1975              |  |