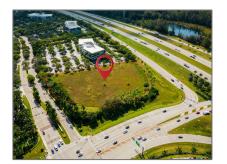

## **Commercial Land For Sale**

- Sawgrass Corporate Pkwy, Sunrise, Florida 33323

## Address Map

| <b>Commercial Land</b> |
|------------------------|
| For Sale               |
| A11299097              |
| \$9,500,000            |
| 177,895 Sqft           |
|                        |

| Country:       | US                              |  |
|----------------|---------------------------------|--|
| State:         | FL                              |  |
| County:        | <b>Broward County</b>           |  |
| City:          | Sunrise                         |  |
| Zipcode:       | 33323                           |  |
| Street:        | Sawgrass Corporate<br>Pkwy      |  |
| Building Name: | SAWGRASS<br>INTERNATIONAL<br>CO |  |
| Floor Number:  | 0                               |  |
| Longitude:     | E0° 0' 0''                      |  |
| Latitude:      | N0° 0' 0''                      |  |