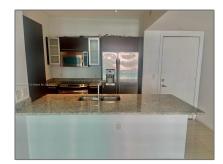

### Basic Details

| Property Type:  | <b>Residential Lease</b> |  |
|-----------------|--------------------------|--|
| Listing Type:   | For Rent                 |  |
| Listing ID:     | A11299102                |  |
| Price:          | \$3,300                  |  |
| Bedrooms:       | 1                        |  |
| Bathrooms:      | 1                        |  |
| Square Footage: | 688 Sqft                 |  |
| Year Built:     | 2008                     |  |

### Features

| √ Swimming Pool: | Above Ground |
|------------------|--------------|
| √ View:          | Water        |
| √ Furnished:     | Unfurnished  |

Building Name: THE PLAZA 851
BRICKELL CO

Floor Number: **0** 