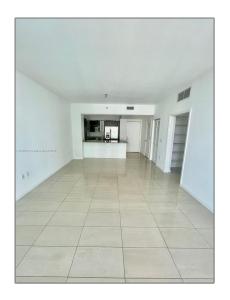

### Basic Details

| Property Type:  | <b>Residential Lease</b> |  |
|-----------------|--------------------------|--|
| Listing Type:   | For Rent                 |  |
| Listing ID:     | A11299102                |  |
| Price:          | \$3,300                  |  |
| Bedrooms:       | 1                        |  |
| Bathrooms:      | 1                        |  |
| Square Footage: | 688 Sqft                 |  |
| Year Built:     | 2008                     |  |

### Features

| √ Swimming Pool: | Above Ground |
|------------------|--------------|
| √ View:          | Water        |
| √ Furnished:     | Unfurnished  |

Building Name: THE PLAZA 851
BRICKELL CO

Floor Number: **0** 