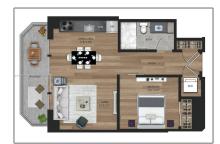

### **Basic Details**

Property Type: Residential Lease

Listing Type: For Rent

Listing ID: A11298985

Price: \$2,545

Bathrooms: 1

Square Footage: 542 Sqft

Lot Area: 14,490 Sqft