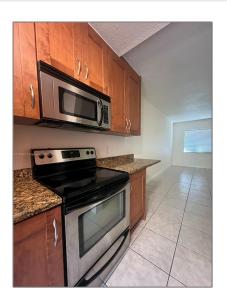

### Basic Details

| Property Type:  | <b>Residential Lease</b> |  |
|-----------------|--------------------------|--|
| Listing Type:   | For Rent                 |  |
| Listing ID:     | A11296857                |  |
| Price:          | \$1,895                  |  |
| Bedrooms:       | 1                        |  |
| Bathrooms:      | 1                        |  |
| Square Footage: | 500 Sqft                 |  |
| Year Built:     | 1971                     |  |

### Features

| √ Heating System: | Central     |
|-------------------|-------------|
| √ Cooling System: | Central Air |
| √ Fence:          | Fenced      |
| √ Pet Allowed:    | Dogs Ok     |
| √ Patio:          | Patio       |
| √ Furnished:      | Unfurnished |