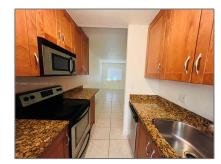

### Basic Details

| Property Type:  | <b>Residential Lease</b> |  |
|-----------------|--------------------------|--|
| Listing Type:   | For Rent                 |  |
| Listing ID:     | A11296857                |  |
| Price:          | \$1,895                  |  |
| Bedrooms:       | 1                        |  |
| Bathrooms:      | 1                        |  |
| Square Footage: | 500 Sqft                 |  |
| Year Built:     | 1971                     |  |

### Features

| √ Heating System: | Central     |
|-------------------|-------------|
| √ Cooling System: | Central Air |
| √ Fence:          | Fenced      |
| √ Pet Allowed:    | Dogs Ok     |
| √ Patio:          | Patio       |
| √ Furnished:      | Unfurnished |