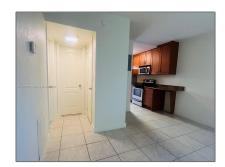

### Basic Details

| Property Type:  | <b>Residential Lease</b> |  |
|-----------------|--------------------------|--|
| Listing Type:   | For Rent                 |  |
| Listing ID:     | A11296857                |  |
| Price:          | \$1,895                  |  |
| Bedrooms:       | 1                        |  |
| Bathrooms:      | 1                        |  |
| Square Footage: | 500 Sqft                 |  |
| Year Built:     | 1971                     |  |

### Features

| √ Heating System: | Central     |
|-------------------|-------------|
| √ Cooling System: | Central Air |
| √ Fence:          | Fenced      |
| √ Pet Allowed:    | Dogs Ok     |
| √ Patio:          | Patio       |
| √ Furnished:      | Unfurnished |