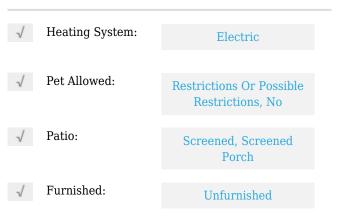

# **Residential Lease For Rent**

1,482 Sqft - 11330 NW 15th Ct # 11330, Pembroke Pines, Florida 33026









## **Basic Details**

| Property Type:  | <b>Residential Lease</b> |  |
|-----------------|--------------------------|--|
| Listing Type:   | For Rent                 |  |
| Listing ID:     | A11298866                |  |
| Price:          | \$2,600                  |  |
| Bedrooms:       | 2                        |  |
| Bathrooms:      | 1                        |  |
| Half Bathrooms: | 1                        |  |
| Square Footage: | 1,482 Sqft               |  |
| Year Built:     | 1979                     |  |
| Lot Area:       | 1,758 Sqft               |  |

#### Features



## Address Map

| Country: | US                    |
|----------|-----------------------|
| State:   | FL                    |
| County:  | <b>Broward County</b> |
| City:    | Pembroke Pines        |

| Zipcode:       | 33026                        |  |
|----------------|------------------------------|--|
| Street:        | 11330 NW 15th Ct<br># 11330  |  |
| Building Name: | EVERGLADES<br>SUGAR & LAND C |  |
| Floor Number:  | 0                            |  |
| Longitude:     | W81° 41' 55.6''              |  |
| Latitude:      | N26° 1' 10.5''               |  |

# Agent Info



Daniel Lombardi ☎ (305) 695-1600 ☎ (786) 525-6127 ᢂ daniel@lomardiproperties.com