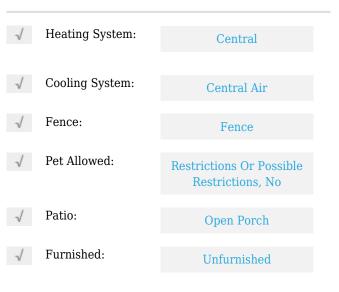

# **Residential For Sale**

1,221 Sqft - 1385 SE Oakmont Ln, Port St. Lucie, Florida 34952









### **Basic Details**

| Property Type:  | Residential |  |
|-----------------|-------------|--|
| Listing Type:   | For Sale    |  |
| Listing ID:     | A11298932   |  |
| Price:          | \$335,000   |  |
| Bedrooms:       | 3           |  |
| Bathrooms:      | 2           |  |
| Square Footage: | 1,221 Sqft  |  |
| Year Built:     | 1978        |  |
| Lot Area:       | 11,326 Sqft |  |

#### Features



#### Address Map

| Country: | US              |
|----------|-----------------|
| State:   | FL              |
| County:  | St Lucie County |
| City:    | Port St. Lucie  |
| Zipcode: | 34952           |

| Street:        | 1385 SE Oakmont<br>Ln       |  |
|----------------|-----------------------------|--|
| Building Name: | SOUTH PORT ST<br>LUCIE UNIT |  |
| Floor Number:  | 0                           |  |
| Longitude:     | W81° 41' 28.8''             |  |
| Latitude:      | N27° 17' 47''               |  |

## Agent Info



Daniel Lombardi ☎ (305) 695-1600 ☎ (786) 525-6127 ᢂ daniel@lomardiproperties.com