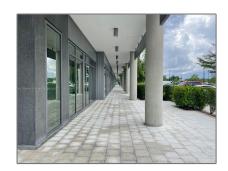

## Commercial Sale For Sale

- 1695 NW 110th Ave # 103, Sweetwater, Florida 33172

## Basic Details

| Property Type: | <b>Commercial Sale</b> |  |  |
|----------------|------------------------|--|--|
| Listing Type:  | For Sale               |  |  |
| Listing ID:    | A11298941              |  |  |
| Price:         | \$32                   |  |  |
| Year Built:    | 2020                   |  |  |
| Lot Area:      | 85,904 Sqft            |  |  |

## Address Map

| Country:       | US                             |  |
|----------------|--------------------------------|--|
| State:         | FL                             |  |
| County:        | Miami-Dade County              |  |
| City:          | Sweetwater                     |  |
| Zipcode:       | 33172                          |  |
| Street:        | 1695 NW 110th Ave<br># 103     |  |
| Building Name: | Dolphin<br>Professional Centre |  |
| Floor Number:  | 0                              |  |
| Longitude:     | W81° 37' 36.3''                |  |
| Latitude:      | N25° 47' 20.4''                |  |