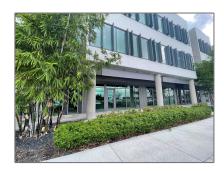

## Commercial Sale For Sale

- 1695 NW 110th Ave # 103, Sweetwater, Florida 33172

## Basic Details

| Property Type: | <b>Commercial Sale</b> |  |  |
|----------------|------------------------|--|--|
| Listing Type:  | For Sale               |  |  |
| Listing ID:    | A11298941              |  |  |
| Price:         | \$32                   |  |  |
| Year Built:    | 2020                   |  |  |
| Lot Area:      | 85,904 Sqft            |  |  |

## Address Map

| Country:       | US                             |  |
|----------------|--------------------------------|--|
| State:         | FL                             |  |
| County:        | Miami-Dade County              |  |
| City:          | Sweetwater                     |  |
| Zipcode:       | 33172                          |  |
| Street:        | 1695 NW 110th Ave<br># 103     |  |
| Building Name: | Dolphin<br>Professional Centre |  |
| Floor Number:  | 0                              |  |
| Longitude:     | W81° 37' 36.3''                |  |
| Latitude:      | N25° 47' 20.4''                |  |