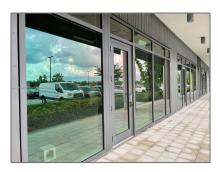

## Commercial Sale For Sale

- 1695 NW 110th Ave # 103, Sweetwater, Florida 33172

## Basic Details

| Property Type: | <b>Commercial Sale</b> |  |  |
|----------------|------------------------|--|--|
| Listing Type:  | For Sale               |  |  |
| Listing ID:    | A11298941              |  |  |
| Price:         | \$32                   |  |  |
| Year Built:    | 2020                   |  |  |
| Lot Area:      | 85,904 Sqft            |  |  |

## Address Map

| Country:       | US                             |  |
|----------------|--------------------------------|--|
| State:         | FL                             |  |
| County:        | Miami-Dade County              |  |
| City:          | Sweetwater                     |  |
| Zipcode:       | 33172                          |  |
| Street:        | 1695 NW 110th Ave<br># 103     |  |
| Building Name: | Dolphin<br>Professional Centre |  |
| Floor Number:  | 0                              |  |
| Longitude:     | W81° 37' 36.3''                |  |
| Latitude:      | N25° 47' 20.4''                |  |