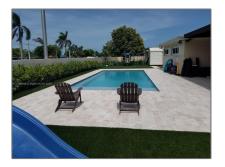

#### Features

| √ Swimming Pool: | Heated, Private, In<br>Ground |
|------------------|-------------------------------|
| √ Furnished:     | Unfurnished                   |