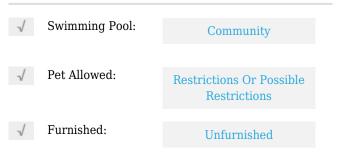

# **Residential Lease For Rent**

1,120 Sqft - 3438 NW 13th St, Lauderhill, Florida 33311









### Basic **Details**

| Property Type:  | <b>Residential Lease</b> |  |
|-----------------|--------------------------|--|
| Listing Type:   | For Rent                 |  |
| Listing ID:     | A11298752                |  |
| Price:          | \$2,300                  |  |
| Bedrooms:       | 2                        |  |
| Bathrooms:      | 2                        |  |
| Half Bathrooms: | 1                        |  |
| Square Footage: | 1,120 Sqft               |  |
| Year Built:     | 2015                     |  |
| Lot Area:       | 1,392 Sqft               |  |

#### Features



#### Address Map

| Country: | US                    |
|----------|-----------------------|
| State:   | FL                    |
| County:  | <b>Broward County</b> |
| City:    | Lauderhill            |

| Zipcode:       | 33311           |  |
|----------------|-----------------|--|
| Street:        | 3438 NW 13th St |  |
| Building Name: | GEORGETOWN      |  |
| Floor Number:  | 0               |  |
| Longitude:     | W81° 48' 7.5''  |  |
| Latitude:      | N26° 8' 33.1''  |  |

## Agent Info



Daniel Lombardi ☎ (305) 695-1600 ☎ (786) 525-6127 ᢂ daniel@lomardiproperties.com