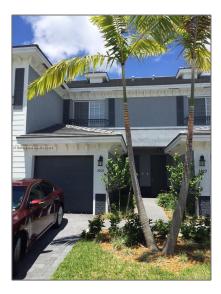

# **Residential Lease For Rent**

1,120 Sqft - 3438 NW 13th St, Lauderhill, Florida 33311

### Basic **Details**

| Property Type:  | <b>Residential Lease</b> |  |
|-----------------|--------------------------|--|
| Listing Type:   | For Rent                 |  |
| Listing ID:     | A11298752                |  |
| Price:          | \$2,300                  |  |
| Bedrooms:       | 2                        |  |
| Bathrooms:      | 2                        |  |
| Half Bathrooms: | 1                        |  |
| Square Footage: | 1,120 Sqft               |  |
| Year Built:     | 2015                     |  |
| Lot Area:       | 1,392 Sqft               |  |