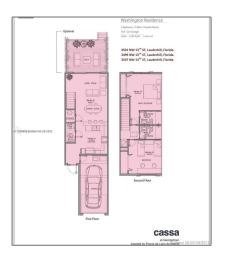

### Basic **Details**

| Property Type:  | <b>Residential Lease</b> |  |
|-----------------|--------------------------|--|
| Listing Type:   | For Rent                 |  |
| Listing ID:     | A11298752                |  |
| Price:          | \$2,300                  |  |
| Bedrooms:       | 2                        |  |
| Bathrooms:      | 2                        |  |
| Half Bathrooms: | 1                        |  |
| Square Footage: | 1,120 Sqft               |  |
| Year Built:     | 2015                     |  |
| Lot Area:       | 1,392 Sqft               |  |