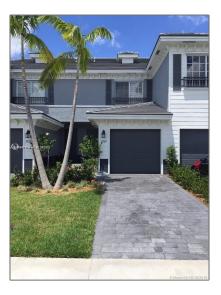

# **Residential Lease For Rent**

1,120 Sqft - 3438 NW 13th St, Lauderhill, Florida 33311

### Basic **Details**

| Property Type:  | <b>Residential Lease</b> |  |
|-----------------|--------------------------|--|
| Listing Type:   | For Rent                 |  |
| Listing ID:     | A11298752                |  |
| Price:          | \$2,300                  |  |
| Bedrooms:       | 2                        |  |
| Bathrooms:      | 2                        |  |
| Half Bathrooms: | 1                        |  |
| Square Footage: | 1,120 Sqft               |  |
| Year Built:     | 2015                     |  |
| Lot Area:       | 1,392 Sqft               |  |