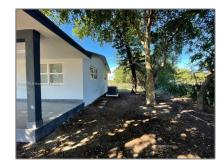

# Residential For Sale

1,248 Sqft - 638 NW 22nd Rd, Fort Lauderdale, Florida 33311

#### Basic Details

| Property Type:  | Residential |  |
|-----------------|-------------|--|
| Listing Type:   | For Sale    |  |
| Listing ID:     | A11298742   |  |
| Price:          | \$339,000   |  |
| Bedrooms:       | 3           |  |
| Bathrooms:      | 1           |  |
| Half Bathrooms: | 1           |  |
| Square Footage: | 1,248 Sqft  |  |
| Year Built:     | 1963        |  |
| Lot Area:       | 5,003 Sqft  |  |