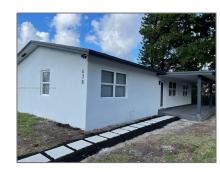

# Residential For Sale

1,248 Sqft - 638 NW 22nd Rd, Fort Lauderdale, Florida 33311

#### Basic Details

| Property Type:  | Residential |  |
|-----------------|-------------|--|
| Listing Type:   | For Sale    |  |
| Listing ID:     | A11298742   |  |
| Price:          | \$339,000   |  |
| Bedrooms:       | 3           |  |
| Bathrooms:      | 1           |  |
| Half Bathrooms: | 1           |  |
| Square Footage: | 1,248 Sqft  |  |
| Year Built:     | 1963        |  |
| Lot Area:       | 5,003 Sqft  |  |