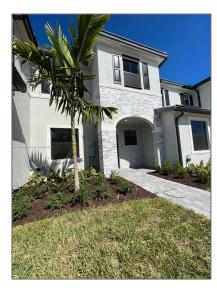

# Residential Lease For Rent

1,548 Sqft - 13241 SW 286th # 13241, Homestead, Florida 33033

### Basic Details

| Property Type:  | Residential Lease |  |
|-----------------|-------------------|--|
| Listing Type:   | For Rent          |  |
| Listing ID:     | A11298646         |  |
| Price:          | \$2,500           |  |
| Bedrooms:       | 3                 |  |
| Bathrooms:      | 2                 |  |
| Half Bathrooms: | 1                 |  |
| Square Footage: | 1,548 Sqft        |  |
| Year Built:     | 2022              |  |