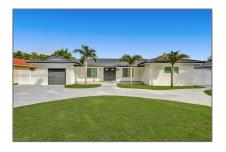

# **Residential Lease For Rent**

2,086 Sqft - 21313 NE 18th Pl, Miami, Florida 33179

#### Basic **Details**

| Property Type:  | <b>Residential Lease</b> |  |
|-----------------|--------------------------|--|
| Listing Type:   | For Rent                 |  |
| Listing ID:     | A11298625                |  |
| Price:          | \$5,600                  |  |
| Bedrooms:       | 3                        |  |
| Bathrooms:      | 2                        |  |
| Square Footage: | 2,086 Sqft               |  |
| Year Built:     | 1978                     |  |
| Lot Area:       | 8,880 Sqft               |  |