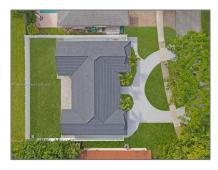

# **Residential Lease For Rent**

2,086 Sqft - 21313 NE 18th Pl, Miami, Florida 33179

#### Basic **Details**

| Property Type:  | <b>Residential Lease</b> |  |
|-----------------|--------------------------|--|
| Listing Type:   | For Rent                 |  |
| Listing ID:     | A11298625                |  |
| Price:          | \$5,600                  |  |
| Bedrooms:       | 3                        |  |
| Bathrooms:      | 2                        |  |
| Square Footage: | 2,086 Sqft               |  |
| Year Built:     | 1978                     |  |
| Lot Area:       | 8,880 Sqft               |  |