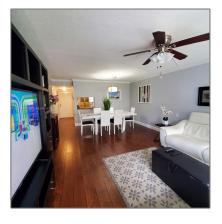

## **Basic Details**

| Property Type:  | <b>Residential Lease</b> |  |
|-----------------|--------------------------|--|
| Listing Type:   | For Rent                 |  |
| Listing ID:     | A11298343                |  |
| Price:          | \$2,100                  |  |
| Bedrooms:       | 2                        |  |
| Bathrooms:      | 2                        |  |
| Half Bathrooms: | 2                        |  |
| Square Footage: | 1,110 Sqft               |  |
| Year Built:     | 1974                     |  |