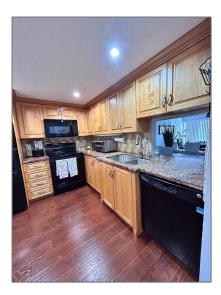

## **Basic Details**

| Property Type:  | <b>Residential Lease</b> |  |
|-----------------|--------------------------|--|
| Listing Type:   | For Rent                 |  |
| Listing ID:     | A11298343                |  |
| Price:          | \$2,100                  |  |
| Bedrooms:       | 2                        |  |
| Bathrooms:      | 2                        |  |
| Half Bathrooms: | 2                        |  |
| Square Footage: | 1,110 Sqft               |  |
| Year Built:     | 1974                     |  |