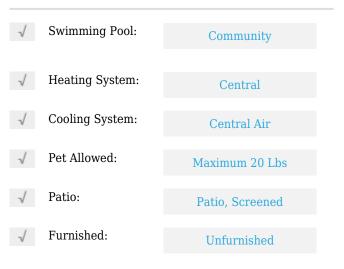

# **Residential Lease For Rent**

1,110 Sqft - 485 N Pine Island Rd # A102, Plantation, Florida 33324









## **Basic Details**

| Property Type:  | <b>Residential Lease</b> |  |
|-----------------|--------------------------|--|
| Listing Type:   | For Rent                 |  |
| Listing ID:     | A11298343                |  |
| Price:          | \$2,100                  |  |
| Bedrooms:       | 2                        |  |
| Bathrooms:      | 2                        |  |
| Half Bathrooms: | 2                        |  |
| Square Footage: | 1,110 Sqft               |  |
| Year Built:     | 1974                     |  |

#### Features



### Address Map

| Country: | US                    |
|----------|-----------------------|
| State:   | FL                    |
| County:  | <b>Broward County</b> |
| City:    | Plantation            |
| Zipcode: | 33324                 |

| Street:        | 485 N Pine Island<br>Rd # A102 |  |
|----------------|--------------------------------|--|
| Building Name: | PLANTATION<br>PINES PH 1 CON   |  |
| Floor Number:  | 0                              |  |
| Longitude:     | W81° 44' 11.3''                |  |
| Latitude:      | N26° 7' 32.6''                 |  |

# Agent Info



Daniel Lombardi ☎ (305) 695-1600 ☎ (786) 525-6127 ᢂ daniel@lomardiproperties.com