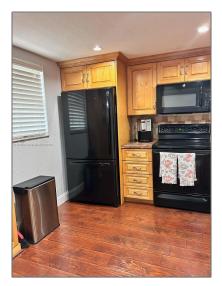

## **Basic Details**

| Property Type:  | <b>Residential Lease</b> |  |
|-----------------|--------------------------|--|
| Listing Type:   | For Rent                 |  |
| Listing ID:     | A11298343                |  |
| Price:          | \$2,100                  |  |
| Bedrooms:       | 2                        |  |
| Bathrooms:      | 2                        |  |
| Half Bathrooms: | 2                        |  |
| Square Footage: | 1,110 Sqft               |  |
| Year Built:     | 1974                     |  |