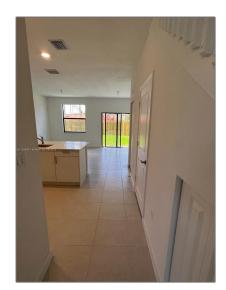

# Residential Lease For Rent

1,470 Sqft - 13265 SW 286th Terr # 13265, Homestead, Florida 33033

### Basic Details

| Property Type:  | <b>Residential Lease</b> |  |
|-----------------|--------------------------|--|
| Listing Type:   | For Rent                 |  |
| Listing ID:     | A11298551                |  |
| Price:          | \$2,425                  |  |
| Bedrooms:       | 3                        |  |
| Bathrooms:      | 2                        |  |
| Half Bathrooms: | 1                        |  |
| Square Footage: | 1,470 Sqft               |  |
| Year Built:     | 2022                     |  |