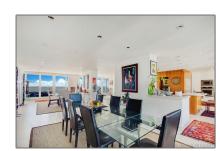

#### **Residential Lease** Property Type: Listing Type: **For Rent** Listing ID: A11030412 \$28,000 Price: Bedrooms: 3 Bathrooms: 4 3,280 Sqft Square Footage: Year Built: 1981

### **Features**

| $\sqrt{}$ | Swimming Pool:  | In Ground                      |
|-----------|-----------------|--------------------------------|
| $\sqrt{}$ | Heating System: | Central, Electric              |
| $\sqrt{}$ | Cooling System: | Central Air, Ceiling<br>Fan(s) |
| $\sqrt{}$ | View:           | Direct Ocean                   |
| $\sqrt{}$ | Furnished:      | Furnished                      |