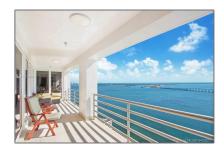

#### **Residential Lease** Property Type: Listing Type: **For Rent** Listing ID: A11030412 \$28,000 Price: Bedrooms: 3 Bathrooms: 4 3,280 Sqft Square Footage: Year Built: 1981

### **Features**

| $\sqrt{}$ | Swimming Pool:  | In Ground                      |
|-----------|-----------------|--------------------------------|
| $\sqrt{}$ | Heating System: | Central, Electric              |
| $\sqrt{}$ | Cooling System: | Central Air, Ceiling<br>Fan(s) |
| $\sqrt{}$ | View:           | Direct Ocean                   |
| $\sqrt{}$ | Furnished:      | Furnished                      |