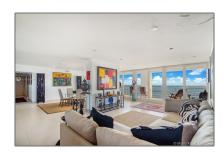

#### **Residential Lease** Property Type: Listing Type: **For Rent** Listing ID: A11030412 \$28,000 Price: Bedrooms: 3 Bathrooms: 4 3,280 Sqft Square Footage: Year Built: 1981

### **Features**

| $\sqrt{}$ | Swimming Pool:  | In Ground                      |
|-----------|-----------------|--------------------------------|
| $\sqrt{}$ | Heating System: | Central, Electric              |
| $\sqrt{}$ | Cooling System: | Central Air, Ceiling<br>Fan(s) |
| $\sqrt{}$ | View:           | Direct Ocean                   |
| $\sqrt{}$ | Furnished:      | Furnished                      |