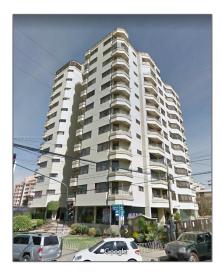

# **Residential For Sale**

1,453 Sqft - 363 Beni esq. Sta Cruz, BO

### Address Map

| Country: | US                        |
|----------|---------------------------|
| State:   | во                        |
| County:  | <b>OUTSIDE of Florida</b> |
| Street:  | 363 Beni esq. Sta<br>Cruz |

| Building Name: | Las Palmas |
|----------------|------------|
| Floor Number:  | 0          |
| Longitude:     | E0° 0' 0'' |
| Latitude:      | N0° 0' 0'' |