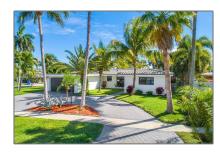

#### Property Type: **Residential Lease** Listing Type: **For Rent** Listing ID: A11298088 \$5,500 Price: Bedrooms: 3 Bathrooms: 2 Square Footage: 1,847 Sqft Year Built: **1959** 9,176 Sqft Lot Area:

### **Features**

| √ Swimming Pool: | In Ground      |
|------------------|----------------|
| √ View:          | Garden, Canal  |
| ✓ Pet Allowed:   | Maximum 20 Lbs |
| √ Furnished:     | Furnished      |