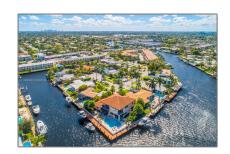

## Address Map

| Country:       | US                    |  |
|----------------|-----------------------|--|
| State:         | FL                    |  |
| County:        | <b>Broward County</b> |  |
| City:          | Pompano Beach         |  |
| Zipcode:       | 33060                 |  |
| Street:        | 310 SE 13th Ct        |  |
| Building Name: | WATERVIEW<br>ESTATES  |  |
| Floor Number:  | 0                     |  |
| Longitude:     | W81° 52' 54.7"        |  |
|                |                       |  |

### **Features**

| √ Swimming Pool: | In Ground      |
|------------------|----------------|
| √ View:          | Garden, Canal  |
| ✓ Pet Allowed:   | Maximum 20 Lbs |
| √ Furnished:     | Furnished      |