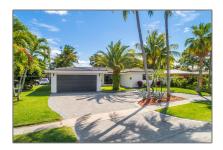

#### Property Type: **Residential Lease** Listing Type: **For Rent** Listing ID: A11298088 \$5,500 Price: Bedrooms: 3 Bathrooms: 2 Square Footage: 1,847 Sqft Year Built: **1959** 9,176 Sqft Lot Area:

### **Features**

| √ Swimming Pool: | In Ground      |
|------------------|----------------|
| √ View:          | Garden, Canal  |
| ✓ Pet Allowed:   | Maximum 20 Lbs |
| √ Furnished:     | Furnished      |