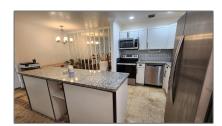

# Residential For Sale

1,000 Sqft - 9960 Pineapple Tree Dr # 203, Boynton Beach, Florida 33436

#### Basic Details

| Property Type:  | Residential |  |
|-----------------|-------------|--|
| Listing Type:   | For Sale    |  |
| Listing ID:     | A11297842   |  |
| Price:          | \$275,000   |  |
| Bedrooms:       | 2           |  |
| Bathrooms:      | 2           |  |
| Square Footage: | 1,000 Sqft  |  |
| Year Built:     | 1981        |  |