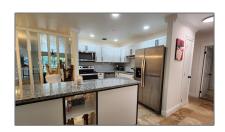

# Residential For Sale

1,000 Sqft - 9960 Pineapple Tree Dr # 203, Boynton Beach, Florida 33436

#### Basic Details

| Property Type:  | Residential |  |
|-----------------|-------------|--|
| Listing Type:   | For Sale    |  |
| Listing ID:     | A11297842   |  |
| Price:          | \$275,000   |  |
| Bedrooms:       | 2           |  |
| Bathrooms:      | 2           |  |
| Square Footage: | 1,000 Sqft  |  |
| Year Built:     | 1981        |  |