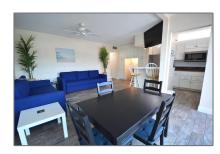

#### **Basic Details**

**Residential Lease** Property Type: Listing Type: **For Rent** Listing ID: A11298183 Price: \$2,000 Bedrooms: 1 Bathrooms: 1 Square Footage: 580 Sqft Year Built: **1969** 

### **Features**

| √ Swimming Pool:  | Community                                    |
|-------------------|----------------------------------------------|
| ✓ Cooling System: | Central Air, Ceiling<br>Fan(s)               |
| √ View:           | Garden                                       |
| √ Pet Allowed:    | Restrictions Or Possible<br>Restrictions, No |
| √ Furnished:      | Furnished                                    |