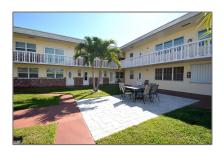

# Address Map

US Country: State: FLCounty: **Broward County** City: Hollywood Zipcode: 33019 Street: 1451 N 12th Ct # **8B Building Name: CRYSTAL COURT MANOR 11 CO** Floor Number: Longitude: W81° 52' 7.1"

### **Features**

| √ Swimming Pool:  | Community                                    |
|-------------------|----------------------------------------------|
| ✓ Cooling System: | Central Air, Ceiling<br>Fan(s)               |
| √ View:           | Garden                                       |
| √ Pet Allowed:    | Restrictions Or Possible<br>Restrictions, No |
| √ Furnished:      | Furnished                                    |