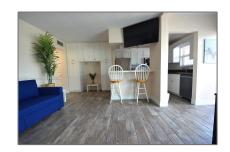

#### **Basic Details**

**Residential Lease** Property Type: Listing Type: **For Rent** Listing ID: A11298183 Price: \$2,000 Bedrooms: 1 Bathrooms: 1 Square Footage: 580 Sqft Year Built: **1969** 

### **Features**

| √ Swimming Pool:  | Community                                    |
|-------------------|----------------------------------------------|
| ✓ Cooling System: | Central Air, Ceiling<br>Fan(s)               |
| √ View:           | Garden                                       |
| √ Pet Allowed:    | Restrictions Or Possible<br>Restrictions, No |
| √ Furnished:      | Furnished                                    |