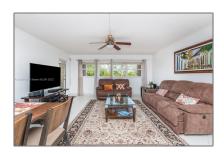

#### Basic Details

| Property Type:  | <b>Residential Lease</b> |  |
|-----------------|--------------------------|--|
| Listing Type:   | For Rent                 |  |
| Listing ID:     | A11298190                |  |
| Price:          | \$3,700                  |  |
| Bedrooms:       | 2                        |  |
| Bathrooms:      | 2                        |  |
| Square Footage: | 1,379 Sqft               |  |
| Year Built:     | 1981                     |  |

#### Features

| √ Swimming Pool:  | Community                                |
|-------------------|------------------------------------------|
| √ Heating System: | Central                                  |
| √ Cooling System: | Central Air                              |
| √ Pet Allowed:    | Restrictions Or Possible<br>Restrictions |
| √ Furnished:      | Furnished                                |