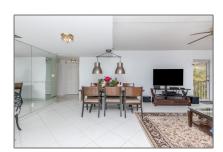

#### Basic Details

| Property Type:  | <b>Residential Lease</b> |  |
|-----------------|--------------------------|--|
| Listing Type:   | For Rent                 |  |
| Listing ID:     | A11298190                |  |
| Price:          | \$3,700                  |  |
| Bedrooms:       | 2                        |  |
| Bathrooms:      | 2                        |  |
| Square Footage: | 1,379 Sqft               |  |
| Year Built:     | 1981                     |  |

#### Features

| √ Swimming Pool:  | Community                                |
|-------------------|------------------------------------------|
| √ Heating System: | Central                                  |
| √ Cooling System: | Central Air                              |
| √ Pet Allowed:    | Restrictions Or Possible<br>Restrictions |
| √ Furnished:      | Furnished                                |