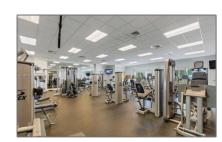

# Residential Lease For Rent

1,742 Sqft - 2650 Lake Shore Dr # 1001, Riviera Beach, Florida 33404









### Basic Details

#### Property Type: **Residential Lease** Listing Type: **For Rent** Listing ID: A11298137 Price: \$3,600 Bedrooms: 2 2 Bathrooms: Square Footage: 1,742 Sqft Year Built: 2006

### Address Map

| -              |                              |
|----------------|------------------------------|
| Country:       | US                           |
| State:         | FL                           |
| County:        | <b>Palm Beach County</b>     |
| City:          | Riviera Beach                |
| Zipcode:       | 33404                        |
| Street:        | 2650 Lake Shore Dr<br># 1001 |
| Building Name: | MARINA GRANDE<br>RIVIERA BEA |
| Floor Number:  | 0                            |
| Longitude:     | W81° 57' 4.5''               |

### **Features**

| $\sqrt{}$ | Swi