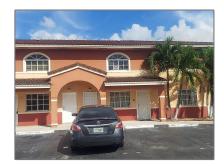

# Residential Lease For Rent

970 Sqft - 6941 W 36th Ave # 203, Hialeah, Florida 33018

#### **Basic Details**

| Property Type:  | Residential Lease |  |
|-----------------|-------------------|--|
| Listing Type:   | For Rent          |  |
| Listing ID:     | A11298011         |  |
| Price:          | \$2,400           |  |
| Bedrooms:       | 2                 |  |
| Bathrooms:      | 2                 |  |
| Square Footage: | 970 Sqft          |  |
| Year Built:     | 1996              |  |

## Address Map

| Country: | US                       |
|----------|--------------------------|
| State:   | FL                       |
| County:  | Miami-Dade County        |
| City:    | Hialeah                  |
| Zipcode: | 33018                    |
| Street:  | 6941 W 36th Ave #<br>203 |
|          |                          |