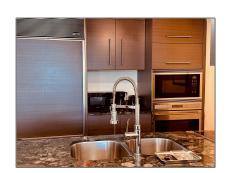

### Basic Details

| Property Type:  | Residential Lease |  |
|-----------------|-------------------|--|
| Listing Type:   | For Rent          |  |
| Listing ID:     | A11297752         |  |
| Price:          | \$5,500           |  |
| Bedrooms:       | 2                 |  |
| Bathrooms:      | 1                 |  |
| Square Footage: | 953 Sqft          |  |
| Year Built:     | 2009              |  |

#### Features

| √ Swimming Pool:  | Other, Above Ground                       |
|-------------------|-------------------------------------------|
| √ Heating System: | Central                                   |
| √ Cooling System: | Central Air                               |
| √ View:           | Bay, Ocean, Other,<br>Water, Direct Ocean |
| √ Furnished:      | Furnished                                 |