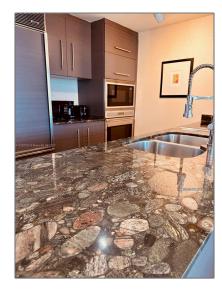

### Basic Details

| Property Type:  | Residential Lease |  |
|-----------------|-------------------|--|
| Listing Type:   | For Rent          |  |
| Listing ID:     | A11297752         |  |
| Price:          | \$5,500           |  |
| Bedrooms:       | 2                 |  |
| Bathrooms:      | 1                 |  |
| Square Footage: | 953 Sqft          |  |
| Year Built:     | 2009              |  |

#### Features

| √ Swimming Pool:  | Other, Above Ground                       |
|-------------------|-------------------------------------------|
| √ Heating System: | Central                                   |
| √ Cooling System: | Central Air                               |
| √ View:           | Bay, Ocean, Other,<br>Water, Direct Ocean |
| √ Furnished:      | Furnished                                 |