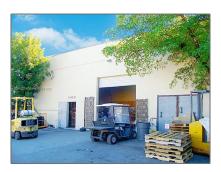

## Commercial Sale For Sale

- 1400 SW 1st Ct # C, Pompano Beach, Florida 33069









## Basic Details

| Property Type: | <b>Commercial Sale</b> |  |
|----------------|------------------------|--|
| Listing Type:  | For Sale               |  |
| Listing ID:    | A11161272              |  |
| Price:         | \$50,371               |  |
| Year Built:    | 1963                   |  |
| Lot Area:      | 85,276 Sqft            |  |

## Address Map

| Country:      | US                    |  |
|---------------|-----------------------|--|
| State:        | FL                    |  |
| County:       | <b>Broward County</b> |  |
| City:         | Pompano Beach         |  |
| Zipcode:      | 33069                 |  |
| Street:       | 1400 SW 1st Ct # C    |  |
| Floor Number: | 0                     |  |
| Longitude:    | W81° 51' 25.4"        |  |
| Latitude:     | N26° 13'