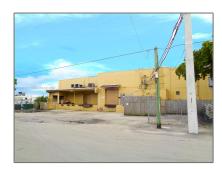

## Commercial Sale For Sale

- 1400 SW 1st Ct # C, Pompano Beach, Florida 33069









## Basic Details

| Property Type: | <b>Commercial Sale</b> |  |
|----------------|------------------------|--|
| Listing Type:  | For Sale               |  |
| Listing ID:    | A11161272              |  |
| Price:         | \$50,371               |  |
| Year Built:    | 1963                   |  |
| Lot Area:      | 85,276 Sqft            |  |

## Address Map

| Country:      | US                    |  |
|---------------|-----------------------|--|
| State:        | FL                    |  |
| County:       | <b>Broward County</b> |  |
| City:         | Pompano Beach         |  |
| Zipcode:      | 33069                 |  |
| Street:       | 1400 SW 1st Ct # C    |  |
| Floor Number: | 0                     |  |
| Longitude:    | W81° 51' 25.4"        |  |
| Latitude:     | N26° 13' 48