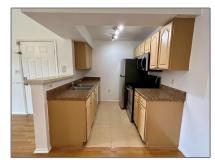

## Basic **Details**

| Property Type:  | <b>Residential Lease</b> |  |
|-----------------|--------------------------|--|
| Listing Type:   | For Rent                 |  |
| Listing ID:     | A11297104                |  |
| Price:          | \$1,850                  |  |
| Bedrooms:       | 1                        |  |
| Bathrooms:      | 1                        |  |
| Square Footage: | 588 Sqft                 |  |
| Year Built:     | 1989                     |  |