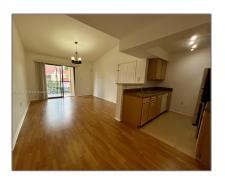

## Basic **Details**

| Property Type:  | <b>Residential Lease</b> |  |
|-----------------|--------------------------|--|
| Listing Type:   | For Rent                 |  |
| Listing ID:     | A11297104                |  |
| Price:          | \$1,850                  |  |
| Bedrooms:       | 1                        |  |
| Bathrooms:      | 1                        |  |
| Square Footage: | 588 Sqft                 |  |
| Year Built:     | 1989                     |  |