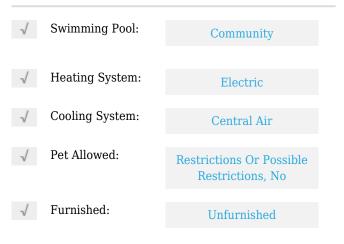

# **Residential Lease For Rent**

588 Sqft - 15560 SW 104th Ter#625, Miami, Florida 33196









## Basic **Details**

| Property Type:  | <b>Residential Lease</b> |  |
|-----------------|--------------------------|--|
| Listing Type:   | For Rent                 |  |
| Listing ID:     | A11297104                |  |
| Price:          | \$1,850                  |  |
| Bedrooms:       | 1                        |  |
| Bathrooms:      | 1                        |  |
| Square Footage: | 588 Sqft                 |  |
| Year Built:     | 1989                     |  |

#### Features



### Address Map

| Country: | US                |
|----------|-------------------|
| State:   | FL                |
| County:  | Miami-Dade County |
| City:    | Miami             |
| Zipcode: | 33196             |
| Street:  | 15560 SW 104th    |
|          | <b>Ter # 625</b>  |

| Building Name: | BISCAYNE BEACH<br>CLUB CONDO |  |
|----------------|------------------------------|--|
| Floor Number:  | 0                            |  |
| Longitude:     | W81° 33' 7.7''               |  |
| Latitude:      | N25° 40' 8''                 |  |

# Agent Info



Daniel Lombardi ☎ (305) 695-1600 ☎ (786) 525-6127 ᢂ daniel@lomardiproperties.com