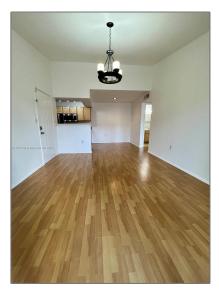

## Basic **Details**

| Property Type:  | <b>Residential Lease</b> |  |
|-----------------|--------------------------|--|
| Listing Type:   | For Rent                 |  |
| Listing ID:     | A11297104                |  |
| Price:          | \$1,850                  |  |
| Bedrooms:       | 1                        |  |
| Bathrooms:      | 1                        |  |
| Square Footage: | 588 Sqft                 |  |
| Year Built:     | 1989                     |  |