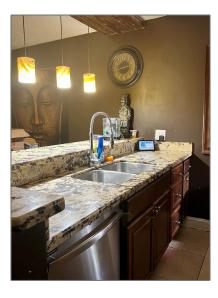

### Basic Details

| Property Type:  | Residential |  |
|-----------------|-------------|--|
| Listing Type:   | For Sale    |  |
| Listing ID:     | A11295123   |  |
| Price:          | \$375,000   |  |
| Bedrooms:       | 3           |  |
| Bathrooms:      | 2           |  |
| Half Bathrooms: | 1           |  |
| Square Footage: | 1,488 Sqft  |  |
| Year Built:     | 1982        |  |