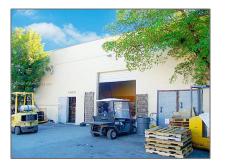

## **Commercial Sale For Sale**

- 1400 SW 1st Ct # C, Pompano Beach, Florida 33069

## Address Map

| Property Type: | <b>Commercial Sale</b> |
|----------------|------------------------|
| Listing Type:  | For Sale               |
| Listing ID:    | A11108090              |
| Price:         | \$13,333               |
| Year Built:    | 1963                   |
| Lot Area:      | 85,276 Sqft            |
|                |                        |