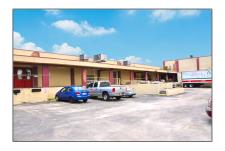

## **Commercial Sale For Sale**

- 1400 SW 1st Ct # C, Pompano Beach, Florida 33069

## Address Map

| Property Type: | <b>Commercial Sale</b> |
|----------------|------------------------|
| Listing Type:  | For Sale               |
| Listing ID:    | A11108090              |
| Price:         | \$13,333               |
| Year Built:    | 1963                   |
| Lot Area:      | 85,276 Sqft            |
|                |                        |