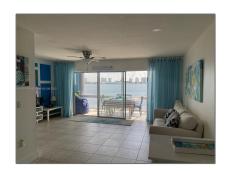

### Features

√ View: Intracoastal View

√ Furnished: Furnished

Building Name: WILSHIRE NORTH

CONDOS

Floor Number: **0** 

Longitude: **W81° 56' 55.4''** 

Latitude: **N26° 47' 12.2''** 