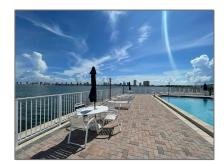

### Features

√ View: Intracoastal View

√ Furnished: Furnished

Building Name: WILSHIRE NORTH

CONDOS

Floor Number: **0** 

Longitude: **W81° 56' 55.4''** 

Latitude: **N26° 47' 12.2''** 