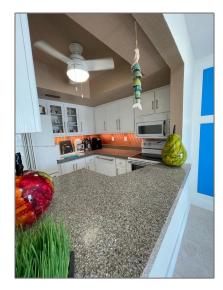

### Features

√ View: Intracoastal View

√ Furnished: Furnished

Building Name: WILSHIRE NORTH

CONDOS

Floor Number: **0** 

Longitude: **W81° 56' 55.4''** 

Latitude: **N26° 47' 12.2''** 