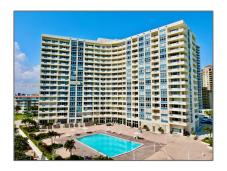

# **Residential For Sale**

950 Sqft - 3180 S Ocean Dr # 706, Hallandale Beach, Florida 33009

### Basic **Details**

| Property Type:  | Residential |  |
|-----------------|-------------|--|
| Listing Type:   | For Sale    |  |
| Listing ID:     | A11298021   |  |
| Price:          | \$370,000   |  |
| Bedrooms:       | 2           |  |
| Bathrooms:      | 2           |  |
| Square Footage: | 950 Sqft    |  |
| Year Built:     | 1972        |  |