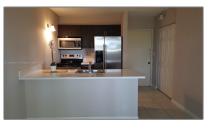

#### Basic Details

| Property Type:  | <b>Residential Lease</b> |  |
|-----------------|--------------------------|--|
| Listing Type:   | For Rent                 |  |
| Listing ID:     | A11296921                |  |
| Price:          | \$1,500                  |  |
| Bedrooms:       | 1                        |  |
| Bathrooms:      | 1                        |  |
| Square Footage: | 606 Sqft                 |  |
| Year Built:     | 1983                     |  |

#### Features

| $\checkmark$ | Swimming Pool:  | In Ground           |
|--------------|-----------------|---------------------|
| $\checkmark$ | Heating System: | Window/wall         |
| $\checkmark$ | Cooling System: | Wall/window Unit(s) |
| $\checkmark$ | View:           | Other               |
| $\checkmark$ | Pet Allowed:    | Maximum 20 Lbs      |
|              | Furnished:      | Unfurnished         |