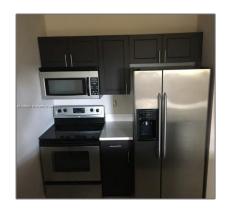

#### Basic Details

| Property Type:  | <b>Residential Lease</b> |  |
|-----------------|--------------------------|--|
| Listing Type:   | For Rent                 |  |
| Listing ID:     | A11296921                |  |
| Price:          | \$1,500                  |  |
| Bedrooms:       | 1                        |  |
| Bathrooms:      | 1                        |  |
| Square Footage: | 606 Sqft                 |  |
| Year Built:     | 1983                     |  |

#### Features

| $\checkmark$ | Swimming Pool:  | In Ground           |
|--------------|-----------------|---------------------|
| $\checkmark$ | Heating System: | Window/wall         |
| $\checkmark$ | Cooling System: | Wall/window Unit(s) |
| $\checkmark$ | View:           | Other               |
| $\checkmark$ | Pet Allowed:    | Maximum 20 Lbs      |
|              | Furnished:      | Unfurnished         |