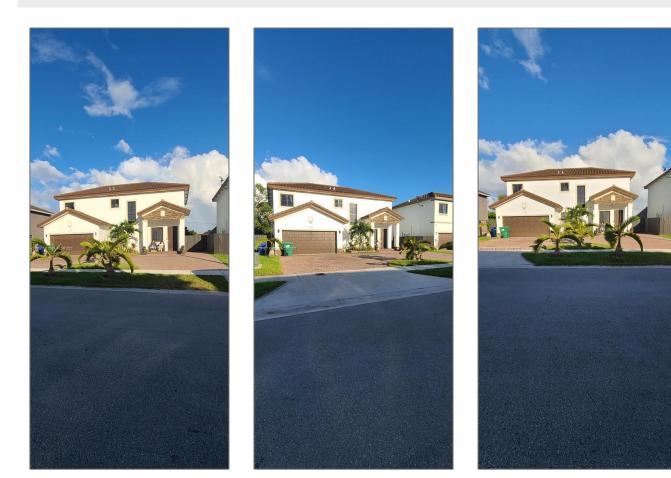

# **Residential Lease For Rent**

2,530 Sqft - 23081 SW 114th Path, Miami, Florida 33170

#### Basic **Details**

| Property Type:  | <b>Residential Lease</b> |  |
|-----------------|--------------------------|--|
| Listing Type:   | For Rent                 |  |
| Listing ID:     | A11297617                |  |
| Price:          | \$3,800                  |  |
| Bedrooms:       | 4                        |  |
| Bathrooms:      | 3                        |  |
| Square Footage: | 2,530 Sqft               |  |
| Year Built:     | 2018                     |  |
| Lot Area:       | 5,189 Sqft               |  |