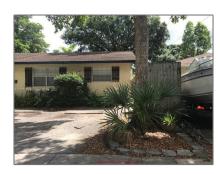

# Residential Lease For Rent

870 Sqft - 2300 SW 18th Ter # 3, Fort Lauderdale, Florida 33315

### **Basic Details**

Property Type: **Residential Lease** Listing Type: **For Rent** Listing ID: A11277281 Price: \$2,175 Bedrooms: 2 1 Bathrooms: Square Footage: 870 Sqft Year Built: **1976** 7,452 Sqft Lot Area:

## Address Map

| Country:       | US                      |  |
|----------------|-------------------------|--|
| State:         | FL                      |  |
| County:        | <b>Broward County</b>   |  |
| City:          | Fort Lauderdale         |  |
| Zipcode:       | 33315                   |  |
| Street:        | 2300 SW 18th Ter<br># 3 |  |
| Building Name: | OSCEOLA PARK            |  |
| Floor Number:  | 0                       |  |