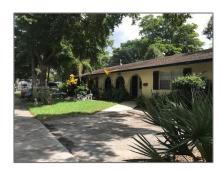

# Residential Lease For Rent

870 Sqft - 2300 SW 18th Ter # 3, Fort Lauderdale, Florida 33315

### **Basic Details**

Property Type: **Residential Lease** Listing Type: **For Rent** Listing ID: A11277281 Price: \$2,175 Bedrooms: 2 1 Bathrooms: Square Footage: 870 Sqft Year Built: **1976** 7,452 Sqft Lot Area:

## Address Map

| Country:       | US                      |  |
|----------------|-------------------------|--|
| State:         | FL                      |  |
| County:        | <b>Broward County</b>   |  |
| City:          | Fort Lauderdale         |  |
| Zipcode:       | 33315                   |  |
| Street:        | 2300 SW 18th Ter<br># 3 |  |
| Building Name: | OSCEOLA PARK            |  |
| Floor Number:  | 0                       |  |