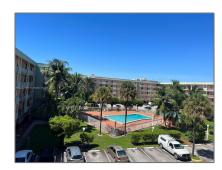

# Residential For Sale

 $625~\mathrm{Sqft}$  -  $1655~\mathrm{W}$  44th Pl # 441, Hialeah, Florida 33012

### Basic Details

| Property Type:  | Residential |  |
|-----------------|-------------|--|
| Listing Type:   | For Sale    |  |
| Listing ID:     | A11293790   |  |
| Price:          | \$179,900   |  |
| Bedrooms:       | 1           |  |
| Bathrooms:      | 1           |  |
| Square Footage: | 625 Sqft    |  |
| Year Built:     | 1972        |  |