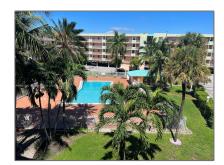

# Residential For Sale

 $625~\mathrm{Sqft}$  -  $1655~\mathrm{W}$  44th Pl # 441, Hialeah, Florida 33012

### Basic Details

| Property Type:  | Residential |  |
|-----------------|-------------|--|
| Listing Type:   | For Sale    |  |
| Listing ID:     | A11293790   |  |
| Price:          | \$179,900   |  |
| Bedrooms:       | 1           |  |
| Bathrooms:      | 1           |  |
| Square Footage: | 625 Sqft    |  |
| Year Built:     | 1972        |  |