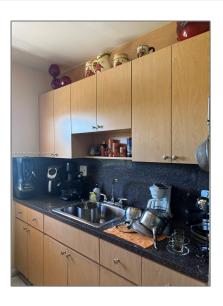

# Residential For Sale

 $625~\mathrm{Sqft}$  -  $1655~\mathrm{W}$  44th Pl # 441, Hialeah, Florida 33012

### Basic Details

| Property Type:  | Residential |  |
|-----------------|-------------|--|
| Listing Type:   | For Sale    |  |
| Listing ID:     | A11293790   |  |
| Price:          | \$179,900   |  |
| Bedrooms:       | 1           |  |
| Bathrooms:      | 1           |  |
| Square Footage: | 625 Sqft    |  |
| Year Built:     | 1972        |  |