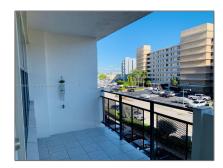

# Residential Lease For Rent

1,250 Sqft - 401 Golden Isles Dr#315, Hallandale Beach, Florida 33009

### Basic Details

| Property Type:  | Residential Lease |  |
|-----------------|-------------------|--|
| Listing Type:   | For Rent          |  |
| Listing ID:     | A11295434         |  |
| Price:          | \$3,100           |  |
| Bedrooms:       | 2                 |  |
| Bathrooms:      | 2                 |  |
| Square Footage: | 1,250 Sqft        |  |
| Year Built:     | 1970              |  |

## Address Map

| Country: | US                           |
|----------|------------------------------|
| State:   | FL                           |
| County:  | <b>Broward County</b>        |
| City:    | <b>Hallandale Beach</b>      |
| Zipcode: | 33009                        |
| Street:  | 401 Golden Isles Dr<br># 315 |