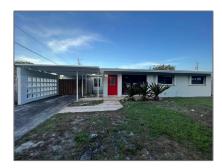

# Residential Lease For Rent

1,248 Sqft - 2380 NE 8th Ave # 0, Pompano Beach, Florida 33064

#### **Basic Details**

Property Type: **Residential Lease** Listing Type: **For Rent** Listing ID: A11285156 Price: \$3,150 Bedrooms: 3 2 Bathrooms: Square Footage: 1,248 Sqft Year Built: **1963** 7,501 Sqft Lot Area:

### Address Map

| Country:       | US                          |  |
|----------------|-----------------------------|--|
| State:         | FL                          |  |
| County:        | <b>Broward County</b>       |  |
| City:          | Pompano Beach               |  |
| Zipcode:       | 33064                       |  |
| Street:        | 2380 NE 8th Ave #<br>0      |  |
| Building Name: | POMPANO GOLF<br>ESTATES 1ST |  |
| Floor Number:  | 0                           |  |
|                |                             |  |