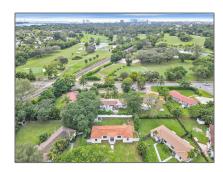

# Residential Lease For Rent

1,610 Sqft - 930 NE 108th St, Biscayne Park, Florida 33161

## Address Map

| Country:       | US                           |
|----------------|------------------------------|
| State:         | FL                           |
| County:        | Miami-Dade County            |
| City:          | Biscayne Park                |
| Zipcode:       | 33161                        |
| Street:        | 930 NE 108th St              |
| Building Name: | DAVIS ADDN TO<br>BISC PARK V |
| Floor Number:  | 0                            |
|                |                              |