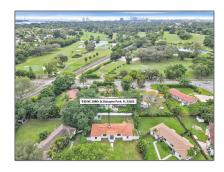

# Residential Lease For Rent

1,610 Sqft - 930 NE 108th St, Biscayne Park, Florida 33161

## Address Map

| Country:       | US                           |
|----------------|------------------------------|
| State:         | FL                           |
| County:        | Miami-Dade County            |
| City:          | Biscayne Park                |
| Zipcode:       | 33161                        |
| Street:        | 930 NE 108th St              |
| Building Name: | DAVIS ADDN TO<br>BISC PARK V |
| Floor Number:  | 0                            |
|                |                              |