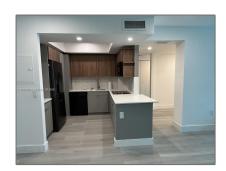

### Features

| √ Swimming Pool: | Community                                |
|------------------|------------------------------------------|
| √ View:          | Direct Ocean                             |
| √ Pet Allowed:   | Restrictions Or Possible<br>Restrictions |
| √ Furnished:     | Partially                                |