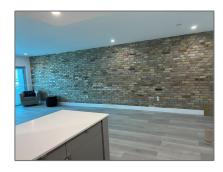

### Features

| √ Swimming Pool: | Community                                |
|------------------|------------------------------------------|
| √ View:          | Direct Ocean                             |
| √ Pet Allowed:   | Restrictions Or Possible<br>Restrictions |
| √ Furnished:     | Partially                                |