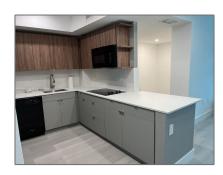

### Features

| √ Swimming Pool: | Community                                |
|------------------|------------------------------------------|
| √ View:          | Direct Ocean                             |
| √ Pet Allowed:   | Restrictions Or Possible<br>Restrictions |
| √ Furnished:     | Partially                                |