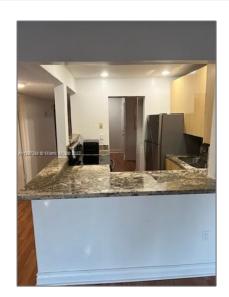

### Basic Details

| Property Type:  | Residential Lease |  |
|-----------------|-------------------|--|
| Listing Type:   | For Rent          |  |
| Listing ID:     | A11297244         |  |
| Price:          | \$2,500           |  |
| Bedrooms:       | 3                 |  |
| Bathrooms:      | 2                 |  |
| Square Footage: | 1,380 Sqft        |  |
| Year Built:     | 1976              |  |