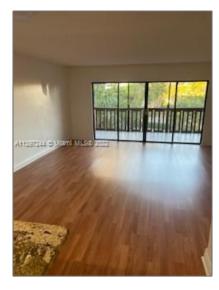

### Basic Details

| Property Type:  | Residential Lease |  |
|-----------------|-------------------|--|
| Listing Type:   | For Rent          |  |
| Listing ID:     | A11297244         |  |
| Price:          | \$2,500           |  |
| Bedrooms:       | 3                 |  |
| Bathrooms:      | 2                 |  |
| Square Footage: | 1,380 Sqft        |  |
| Year Built:     | 1976              |  |