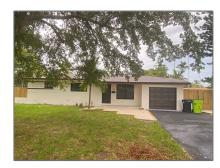

# Residential Lease For Rent

1,268 Sqft - 420 NW 88th Ter, El Portal, Florida 33150

### Basic Details

| Property Type:  | <b>Residential Lease</b> |  |
|-----------------|--------------------------|--|
| Listing Type:   | For Rent                 |  |
| Listing ID:     | A11297315                |  |
| Price:          | \$4,500                  |  |
| Bedrooms:       | 3                        |  |
| Bathrooms:      | 2                        |  |
| Square Footage: | 1,268 Sqft               |  |
| Year Built:     | 1954                     |  |
| Lot Area:       | 9,054 Sqft               |  |