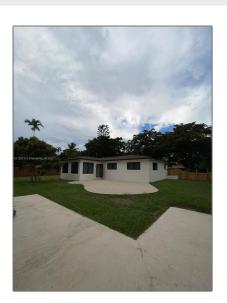

# Residential Lease For Rent

1,268 Sqft - 420 NW 88th Ter, El Portal, Florida 33150

### Basic Details

| Property Type:  | <b>Residential Lease</b> |  |
|-----------------|--------------------------|--|
| Listing Type:   | For Rent                 |  |
| Listing ID:     | A11297315                |  |
| Price:          | \$4,500                  |  |
| Bedrooms:       | 3                        |  |
| Bathrooms:      | 2                        |  |
| Square Footage: | 1,268 Sqft               |  |
| Year Built:     | 1954                     |  |
| Lot Area:       | 9,054 Sqft               |  |