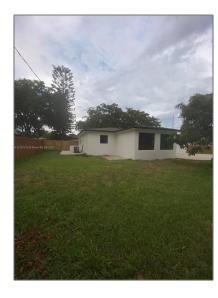

# Residential Lease For Rent

1,268 Sqft - 420 NW 88th Ter, El Portal, Florida 33150

### Basic Details

| Property Type:  | <b>Residential Lease</b> |  |
|-----------------|--------------------------|--|
| Listing Type:   | For Rent                 |  |
| Listing ID:     | A11297315                |  |
| Price:          | \$4,500                  |  |
| Bedrooms:       | 3                        |  |
| Bathrooms:      | 2                        |  |
| Square Footage: | 1,268 Sqft               |  |
| Year Built:     | 1954                     |  |
| Lot Area:       | 9,054 Sqft               |  |