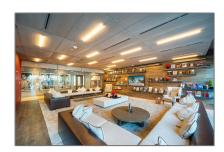

### Features

| $\sqrt{}$ | Swimming Pool:  | Community                                |
|-----------|-----------------|------------------------------------------|
| $\sqrt{}$ | Heating System: | Central                                  |
| $\sqrt{}$ | Cooling System: | Central Air                              |
| $\sqrt{}$ | Pet Allowed:    | Restrictions Or Possible<br>Restrictions |
| $\sqrt{}$ | Patio:          | Open Balcony                             |
| $\sqrt{}$ | Furnished:      | Unfurnished                              |